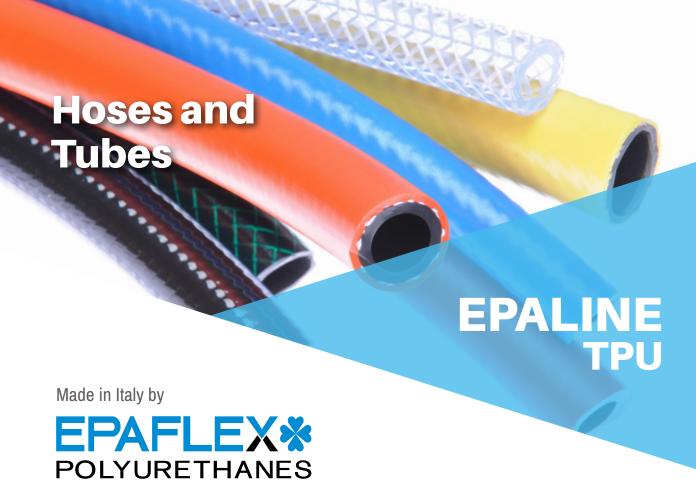

## **EPALINE TPU** range

includes products from 75 Shore A to 55 Shore D in 2 different product series

- **EPALINE 300 series**, based on polyester chemistry, offers a very balanced combination between mechanical properties and easy processability
- EPALINE 700 series, based on polyether chemistry, offers high transparency and excellent resistance to hydrolysis.

Epaflex proudly offers more than 20 different EPALINE grades, and has identified the grades that meet the specific requirements of producers of hoses and tubes

To manufacture spiral hoses, we recommend